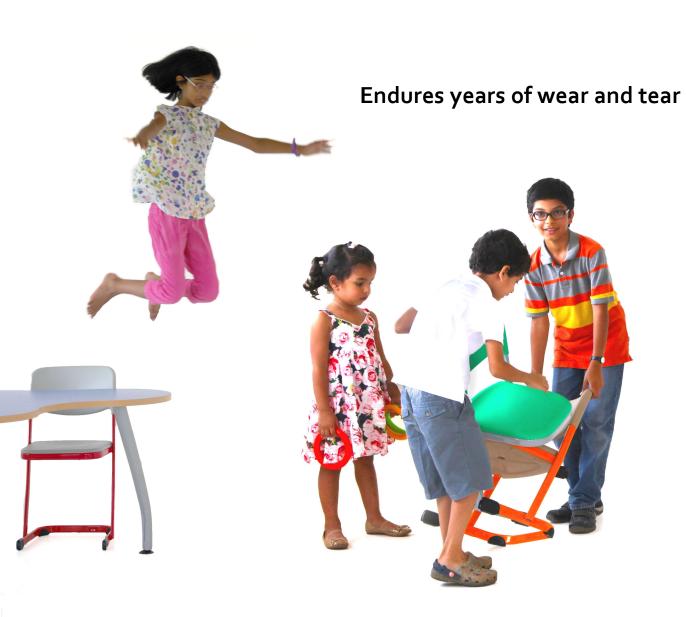

Simply the best school furniture

www.imod.in



reasons to select

INFINITI

as your school furniture supplier



#1

One – stop solution

Comprehensive range



#1

One – stop solution











One – stop

solution

**INFINITI** 

















Solutions for every space and function



certified



#2

High quality

INFINITI is the most reliable and best known brand for school furniture in India.



#2

High quality

Colourful, high quality products to energize learning spaces



#3





#3

#### Heavy duty performance

### **INFINITI**



#3



#3

#### Ergonomics in the classroom

#### Size 6 Size 5 Size 4 Size 3 Size 2 Age group 6-8 9-10 11-13 14+ 3-5 Student height 84-115 104-135 118-147 120-165 145-180 Table height 52 58 64 70 76 Seat height 34 38 42 46 For grades Preschool 1, 2, 3 4, 5 6, 7, 8 9, 10, Univ

#### **INFINITI**

#4

Ergonomic design

(heights in cm)

#### The right size for every height and age group





#4

Ergonomic design

#### One size does NOT fit all

### **INFINITI**



#4

Ergonomic design

**5** sizes to suit every height and age group





#5

Flexibility

#### TAO folding and stackable





#5

Flexibility



**ORBIT** mobile



**FORMA** mobile

#### **COST OF OWNERSHIP (COO)**



Case 1

Price per student Rs 3500 Life 3 years COO Rs 116