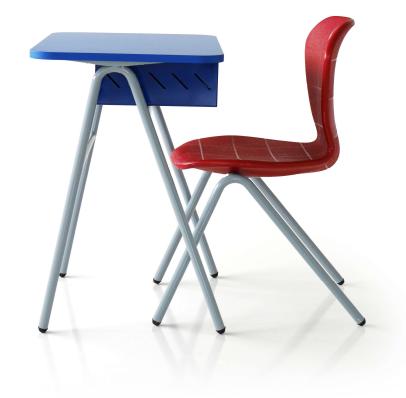

Simply the best school furniture

www.imod.in



reasons to select

INFINITI

as your school furniture supplier



#1

One – stop solution

Comprehensive range



#1

One – stop solution











One – stop

solution

**INFINITI** 

















Solutions for every space and function



certified



#2

High quality

INFINITI is the most reliable and best known brand for school furniture in India.



#2

High quality

Colourful, high quality products to energize learning spaces



#3





#3

#### Heavy duty performance

### **INFINITI**



#3



#3

#### Ergonomics in the classroom

#### Size 6 Size 5 Size 4 Size 3 Size 2 Age group 6-8 9-10 11-13 14+ 3-5 Student height 84-115 104-135 118-147 120-165 145-180 Table height 52 58 64 70 76 Seat height 34 38 42 46 For grades Preschool 1, 2, 3 4, 5 6, 7, 8 9, 10, Univ

#### **INFINITI**

#4

Ergonomic design

(heights in cm)

#### The right size for every height and age group





#4

Ergonomic design

#### One size does NOT fit all

### **INFINITI**



#4

Ergonomic design

**5** sizes to suit every height and age group





#5

Flexibil