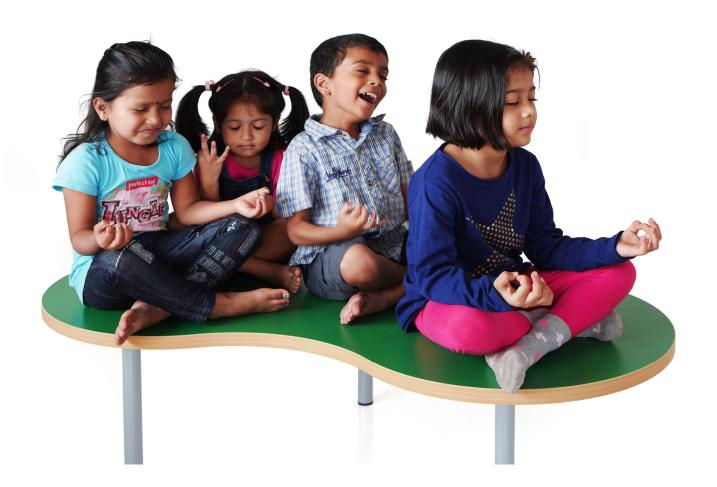

Simply the best school furniture

www.imod.in



reasons to select

INFINITI

as your school furniture supplier



#1

One – stop solution

Comprehensive range



#1

One – stop solution











One – stop

solution

**INFINITI** 

















Solutions for every space and function



certified



#2

High quality

INFINITI is the most reliable and best known brand for school furniture in India.



#2

High quality

Colourful, high quality products to energize learning spaces



#3





#3

#### Heavy duty performance

### **INFINITI**



#3



#3

#### Ergonomics in the classroom

#### Size 6 Size 5 Size 4 Size 3 Size 2 Age group 6-8 9-10 11-13 14+ 3-5 Student height 84-115 104-135 118-147 120-165 145-180 Table height 52 58 64 70 76 Seat height 34 38 42 46 For grades Preschool 1, 2, 3 4, 5 6, 7, 8 9, 10, Univ

#### **INFINITI**

#4

Ergonomic design

(heights in cm)

#### The right size for every height and age group





#4

Ergonomic design

#### One size does NOT fit all

### **INFINITI**



#4

Ergonomic design

**5** sizes to suit every height and age group





#5

Flexibility

#### TAO folding and stackable





#5

Flexibility



**ORBIT** mobile



**FORMA** mobile

#### **COST OF OWNERSHIP (COO)**



Case 1

Price per student Rs 3500 Life 3 years COO Rs 1167 / year \*

\* add hassle of replacement (incalculable