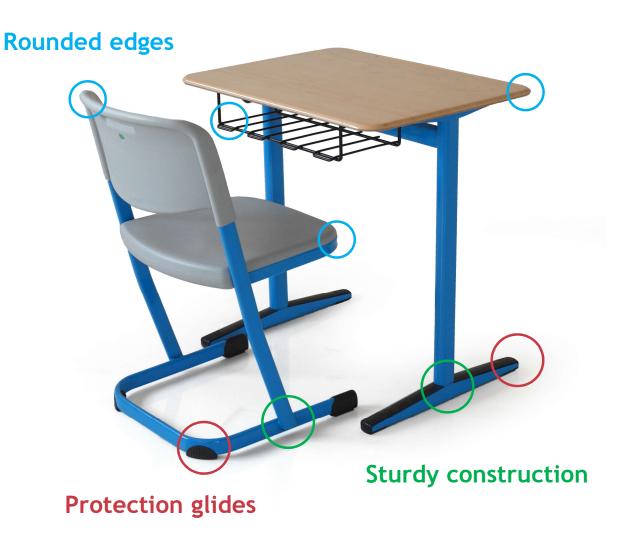

#### Ergonomics in the classroom

#### **INFINITI**

#4

Ergonomic design

(heights in cm)