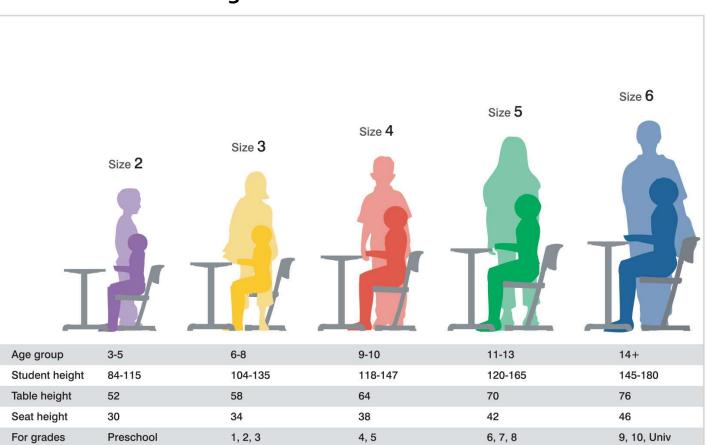

### INFINITI

Ergonomic design

(heights in cm)

#### The right size for every height and age group

### Ergonomic design

#4

Ergonomic design

One size does NOT fit all