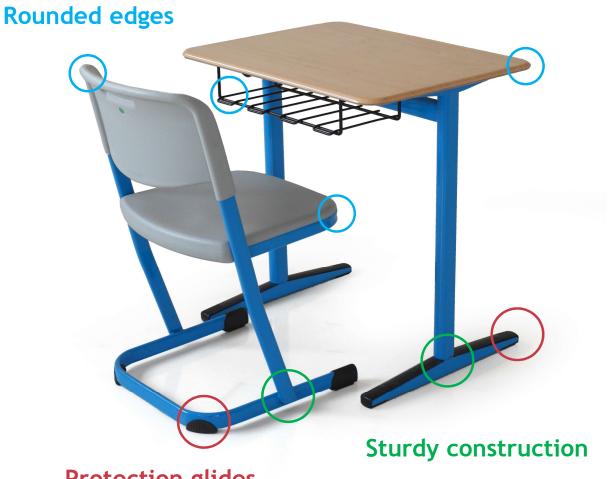

#### Safety & Durability

**Protection glides** 

Endures years of wear and tear

### Safety & Durability

#3

#### Safety & Durability